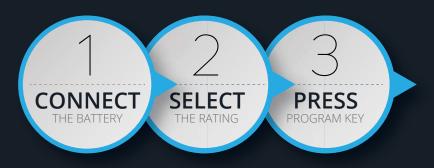

# SIMPLICITY AT ITS BEST BATTERY TESTING FOR EVERYONE

The C5100-B is designed specifically to test Lithium-ion batteries. We worked hard to build-in a simple tool with pre-programmed adapters to test your Li-ion batteries in a matter of minutes.

# LIGHTNING SPEED IN A 4 MINUTE TEST

The heart of the Cadex C5100 is QuickSort™, a patented rapid-test technology that sorts battery state-of-health into two categories: Good and Poor in just 4 minutes

Alternatively, you can also Charge the battery in 3 hours, or Cycle it with a full charge/discharge/charge cycle with capacity readout in mAh.

RANGE
3.6V, 7.2V,
2A, 8W
CHARGE/DISCHARGE

QS4
CAPACITY RANGE
500mAh 4,000mAh