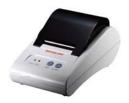

#### THERMAL PRINTER

The Thermal Receipt Printer enables direct printing of small receipt and vouchers for customers after a battery test has been completed. The unit is lightweight and features a small footprint.