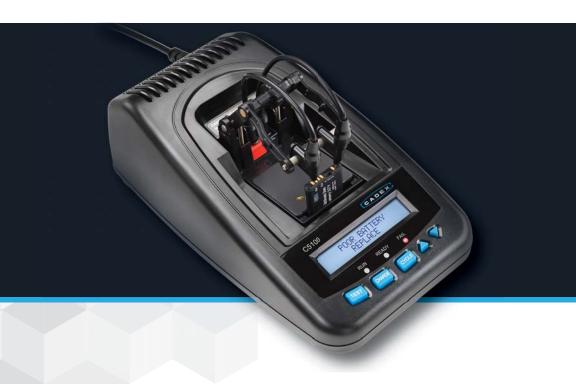

C5100 Analyzer

CADEX.COM/C5

# SIMPLICITY AT ITS BEST BATTERY TESTING FOR EVERYONE

The C5100-B is designed specifically to test Lithium-ion batteries. We worked hard to build-in a simple tool with pre-programmed adapters to test your Li-ion batteries in a matter of minutes.