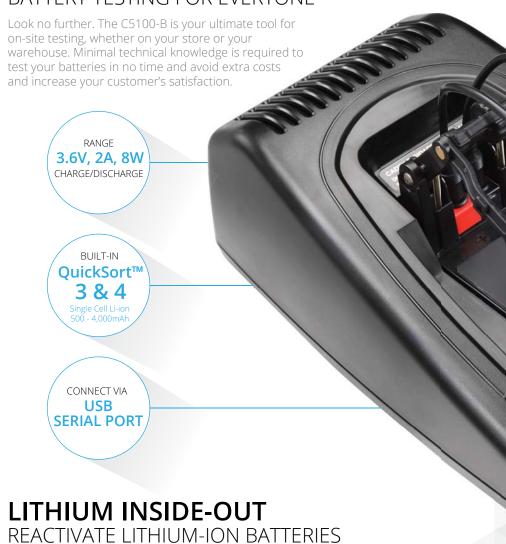

Alternatively, you can also Charge the battery in 3 hours, or Cycle it with a full charge/discharge/charge cycle with capacity readout in mAh.

RANGE
3.6V, 7.2V,
2A, 8W
CHARGE/DISCHARGE

QS4
CAPACITY RANGE
500mAh 4,000mAh

#### **OUICKSORT™ 4 BUILT-IN**

QuickSort™ 4 measures battery state-of-health, and classifies batteries into 2 categories: Good, and Poor using patented Cadex technology.