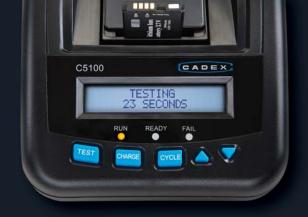

# LIGHTNING SPEED IN A 4 MINUTE TEST

The heart of the Cadex C5100 is QuickSort™, a patented rapid-test technology that sorts battery state-of-health into two categories: Good and Poor in just 4 minutes

## 4 PROGRAMS TO CHOOSE FROM

Checks the battery in just 4 minutes

CHARGE
Charge the battery in approximately 3 hours

Charge / discharge / charge and readout in %

Revive over-discharged batteries