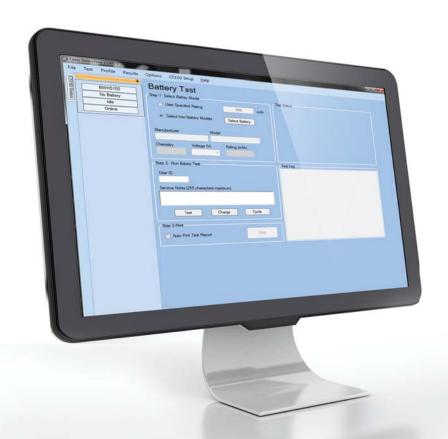

4 MINUTE TEST

FULLY PROGRAMMABLE WITH THE OPTIONAL SOFTWARE

Operate your unit as standalone, or connect it to the PC BatteryStore™ software to streamline battery testing to increase customer satisfaction and reduce your costs.

### PC BATTERYSTORE™

PC-BatteryStore™ software provides an extension to storefront battery testing. With a PC, you can store customer information, record anomalies and print service report carrying the name of your business. PC-BatteryStore™ streamlines battery testing to increase customer traffic and generate additional revenue. You can record and export test results to a database and evaluate unique battery issues across multiple locations.

#### SIMPLE TO USE

As most batteries for mobile phone are single-cell Li-ion; only the mAh rating needs setting. The User ID identifies the person doing the test and Service Notes enables adding anecdotes. PC-BatteryStore™ also allows downloading updates of battery types.