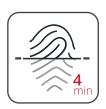

# LIGHTNING SPEED IN A 4 MINUTE TEST

The heart of the Cadex C5100 is QuickSort™, a patented rapid-test technology that sorts battery state-of-health into two categories: Good and Poor in just 4 minutes

#### **OUICKSORT™ 4 BUILT-IN**

QuickSort™ 4 measures battery state-of-health, and classifies batteries into 2 categories: Good, and Poor using patented Cadex technology.