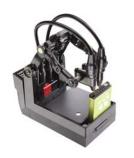

#### RIGIDARM™ ADAPTER INCLUDED

The universal RigidArm™ Adapter allows easy connection to mobile phone batteries. Spring-loaded arms lock in the upright position for quick loading, a retractable floor holds batteries vertically, and temperature sensor ensures safe operation.